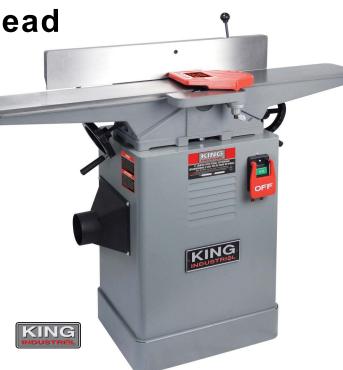

## 6" With Spiral Cutterhead KC-65FX

## **Product Features:**

- Powerful 1 HP motor
- A spiral cutterhead makes 50% less noise than a conventional cutterhead
- · Precision ground cast-iron tables
- One piece welded cabinet stand has built-in 4" dust chute for dust collector hook-up
- Handwheel actuated infeed table for quick easy height
  adjustment
- Includes 2 safety push blocks

| CAPACITY                          | 6"                          |
|-----------------------------------|-----------------------------|
| CUTTERHEAD SPEED                  | 4,400 RPM                   |
| DIAMETER OF THE CUTTERHEAD        | 2-3/8"                      |
| RABBETING CAPACITY                | 1/2" x 6"                   |
| TABLE SIZE                        | 6-3/4" x 45-3/4"            |
| FENCE SIZE                        | 29" x 5"                    |
| MOTOR                             | 11.4 Amp.                   |
| VOLTAGE                           | 110V, 1 phase, 60 Hz        |
| DIMENSIONS (LxWxH)                | 45-3/4" x 22-3/4" x 40-3/4" |
| WEIGHT                            | 225 lbs                     |
| Specifications subject to change. |                             |