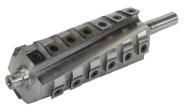

4 Row spiral cutterhead with 26 replaceable cutter inserts

 Sliding bat T-handle controls fence angle adjustment and locks with a single control
 Positive stops at 45° and 90°

more woodworking equipment at