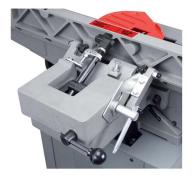

4 Row spiral cutterhead with 26 replaceable cutter inserts

 Sliding bat T-handle controls fence angle adjustment and locks with a single control
 Positive stops at 45° and 90°

more woodworking equipment at