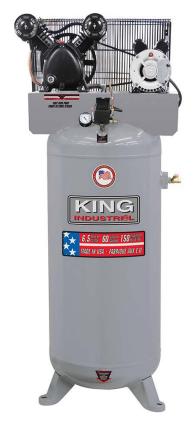

## Stationary 6.5 Peak HP 60 Gallon Air Compressor

## **Product Features:**

- Thermally protected US Motor® 6.5 peak HP motor with reset
- 2 cylinder cast iron single stage oil lubricated pump
- 150 PSI Max pressure for optimum tool performance
- 60 Gallon ASME registered tank provides longer run times
- ASME safety valve
- Belt drive with sturdy metal belt guard
- Large intake "Auto-Drop" metal filters
- Heavy-duty 1/2" ball valve and easy to read tank pressure gauge
- Pump with "V" style design minimizes vibrations, improves cooling and extends compressor life
- · High efficiency reed valves for maximum performance

| MODEL                                       | KC-6160V3                 |
|---------------------------------------------|---------------------------|
| MOTOR (PEAK)                                | 6.5 HP                    |
| FACTORY PRESSURE SETTING (ADJUSTABLE UP TO) | 95-125 PSI (Max. 130 PSI) |
| AIR DELIVERY @ 40 PSI                       | 13.4 CFM                  |
| AIR DELIVERY @ 90 PSI                       | 11.2 CFM                  |
| TANK SIZE                                   | 60 Gallon                 |
| MOTOR AMPERAGE                              | 15 Amp.                   |
| RPM                                         | 3,450                     |
| VOLTAGE                                     | 240V, 1 Phase, 60 Hz      |
| ASSEMBLED DIMENSIONS (LxWxH) / WEIGHT       | 25" x 22" x 67" / 260 lbs |
| PACKAGE DIMENSIONS (LxWxH) / WEIGHT         | 31" x 24" x 73" / 270 lbs |
| UPC                                         | 7 72995 01080 6           |