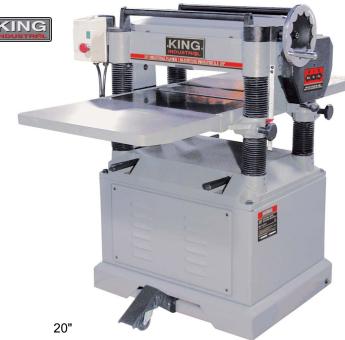

## KC-520C 20" Industrial Planer

## **Product Features:**

- · Powerful 5 HP motor
- Solid cast-iron extension tables
- · Mobile base system built into cabinet
- 4 knife cutterhead allows rapid cutting while producing a superior finish
- Table raises and lowers on four precision ground columns for extra stability
- Anti-kickback fingers in front of the infeed roller prevents wood kickback
- · Magnetic safety switch
- Lever allows you to shift gears for changing feed rates for excellent results in planing hard and soft woods
- Knives rest on adjustable Jack Screws; lock bar and lock screws keep knives in place
- Comes with knife setting gauge and 5" dust chute

MAXIMUM PLANING WIDTH

| MAXIMUM PLANING THICKNESS             | 8"                                    |
|---------------------------------------|---------------------------------------|
| MAXIMUM DEPTH OF CUT                  | 3/32"                                 |
| TOTAL SURFACE OF WORK TABLE           | 56-1/2" x 20"                         |
| CUTTERHEAD SPEED                      | 5,000 RPM                             |
| CUTTERHEAD DIAMETER                   | 3.15"                                 |
| NUMBER OF KNIVES                      | 4                                     |
| FEED RATE                             | 2 (16-20) FPM                         |
| NUMBER OF CUTS PER INCH               | 104-83                                |
| MOTOR                                 | 19 Amp.                               |
| VOLTAGE                               | 220V,1 Phase, 60 Hz                   |
| ASSEMBLED DIMENSIONS (LxWxH) / WEIGHT | 40" x 56-1/2" x 42" / 830 lbs         |
| PACKAGING DIMENSIONS (LxWxH) / WEIGHT | 38-1/4" x 29-1/4" x 47-1/8" / 860 lbs |