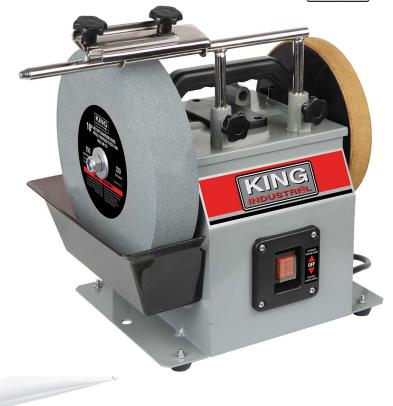

## 10" Wet/Dry Sharpener Kit

**KC-4900S** 

## **Product Features:**

- Heavy-duty 1.6 Amp. motor quietly rotates at 115 RPM for maximum precision during sharpening
- Features a 10" x 2" aluminum oxide sharpening wheel, a water tray to keep tools cool and a 8" leather stropping wheel
- · Front mounted forward/reverse sealed switch
- Two position universal jig support adjusts to both horizontal and vertical positions, and allows for compatibility with a wide variety of accessories (optional accessory KM-130)
- Polish and finish your sharpened tool on the leather stropping wheel using the included honing compound
- Ideal to sharpen dull blades, wood chisels, carving tools and much more
- Comes with angle guide, honing compound and a square edge jig for sharpening a variety of blades and wood chisel

| SHARPENING WHEEL SIZE / ARBOR SIZE       | 10" x 2" / 12mm                      |
|------------------------------------------|--------------------------------------|
| LEATHER STOPPING WHEEL SIZE / ARBOR SIZE | 8" x 1-1/8" / 12.5mm                 |
| SPEED (WHEEL / MOTOR)                    | 115 / 1750 RPM                       |
| SHARPENING WHEEL GRIT                    | 220                                  |
| MOTOR                                    | 1/4 HP / 1.6 Amp.                    |
| VOLTAGE                                  | 120V, 1 Phase, 60 Hz                 |
| ASSEMBLED DIMENSIONS (LxWxH) / WEIGHT    | 16-3/4" x 9-1/2" x 15" / 33 lbs      |
| PACKAGING DIMENSIONS (LxWxH) / WEIGHT    | 15-1/2" x 14-3/4" x 14-1/4" / 36 lbs |